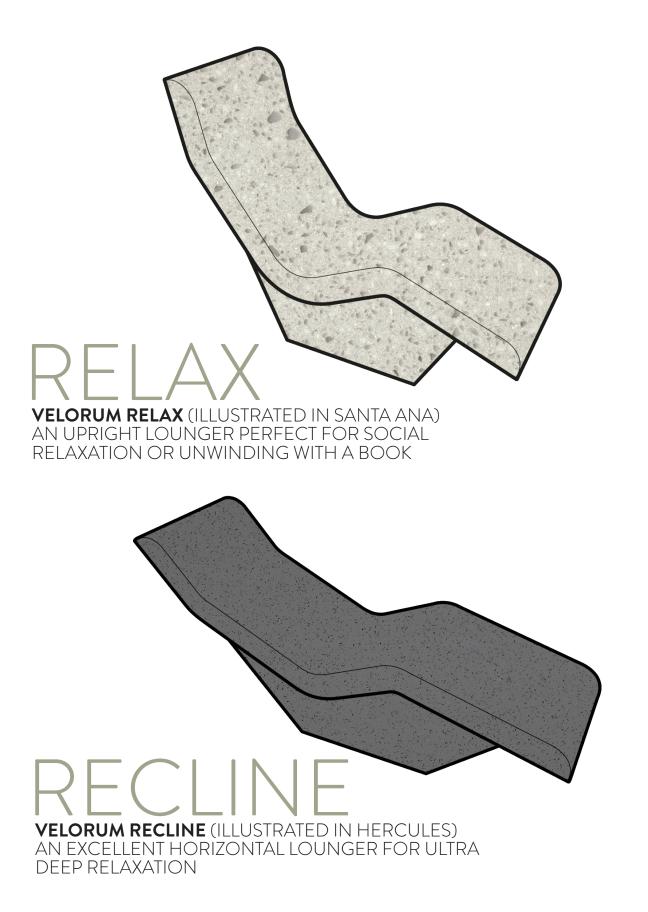

# RELAX RECLINE LETGO

## TWO ERGONOMIC SHAPES HAVE BEEN CREATED THROUGH CONSIDERED RESEARCH & DEVELOPMENT TO PROVIDE TOTAL COMFORT.

VELORUM LOUNGERS CAN BE USED IN EITHER COMMERCIAL OR DOMESTIC SETTINGS AND ARE SUITABLE FOR BOTH POOL SIDE\* OR AS PART OF WIDER SPA SCHEME.