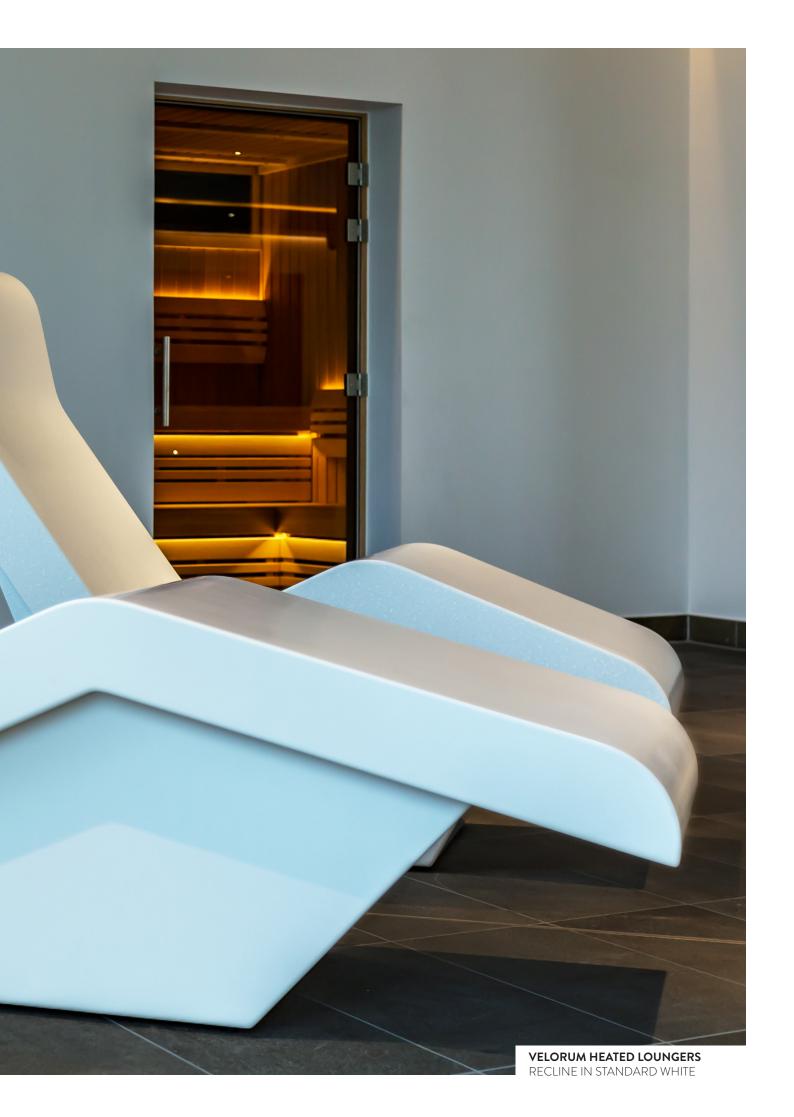

> \* ALWAYS CONSIDER SAFETY WHEN PLACING A LOUNGER IN A POOLSIDE ENVIRONMENT. ALWAYS CHECK CURRENT ELECTRICAL GUIDLINES.

ARCTIC GRANITE FROM THE URBAN FRINGE RANGE

AVAILABLE IN STANDARD WHITE, 2 THEMED COLOUR RANGES & BESPOKE / MIX & MATCH. Clean and bright, 'Standard White' is our most popular lounger, they are perfect for any pool side or spa setting.