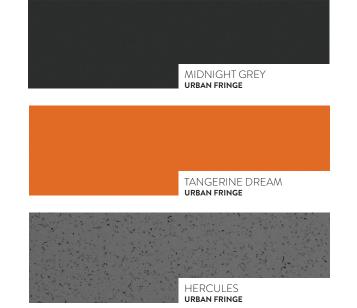

### **THERE ARE 3 RANGES**

- 1] STANDARD WHITE (PRICE BAND 01)
- 2] URBAN FRINGE & EARTH STAR (PRICE BAND 02)
- 3] BESPOKE / MIX & MATCH (PRICE BAND 03)

PLEASE GET IN TOUCH FOR PRICES

A COOL, CONTEMPORARY RANGE OF TEXTURES & COLOURS, **URBAN FRINGE** IS FOR THE DESIGN CONSCIOUS, PURE TEMPTATION FOR ARCHITECTS AND THOSE WITH AN ADVENTUROUS SPIRIT.

BLACK PEARL URBAN FRINGE

1202 144