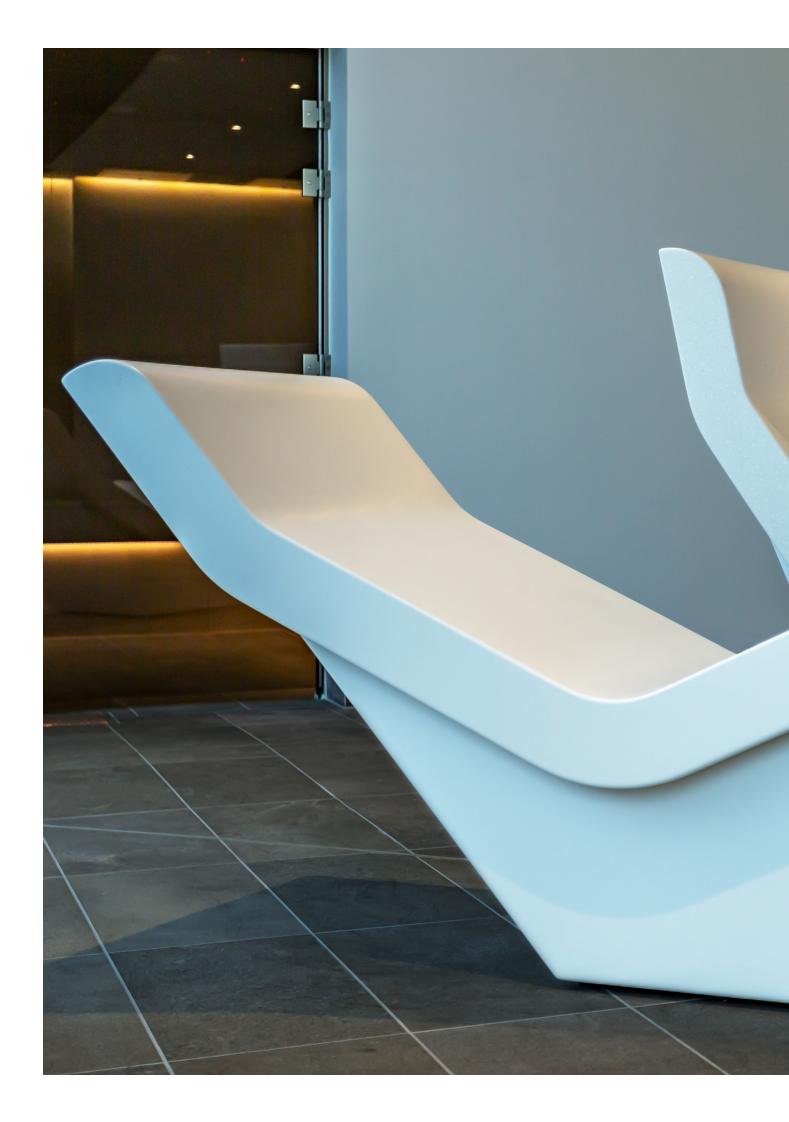

## TWO ERGONOMIC SHAPES HAVE BEEN CREATED THROUGH CONSIDERED RESEARCH & DEVELOPMENT TO PROVIDE TOTAL COMFORT.

VELORUM LOUNGERS CAN BE USED IN EITHER COMMERCIAL OR DOMESTIC SETTINGS AND ARE SUITABLE FOR BOTH POOL SIDE\* OR AS PART OF WIDER SPA SCHEME.

> \* ALWAYS CONSIDER SAFETY WHEN PLACING A LOUNGER IN A POOLSIDE ENVIRONMENT. ALWAYS CHECK CURRENT ELECTRICAL GUIDLINES.

ARCTIC GRANITE FROM THE URBAN FRINGE RANGE

AVAILABLE IN STANDARD WHITE, 2 THEMED COLOUR RANGES & BESPOKE / MIX & MATCH. Clean and bright, 'Standard White' is our most popular lounger, they are perfect for any pool side or spa setting.