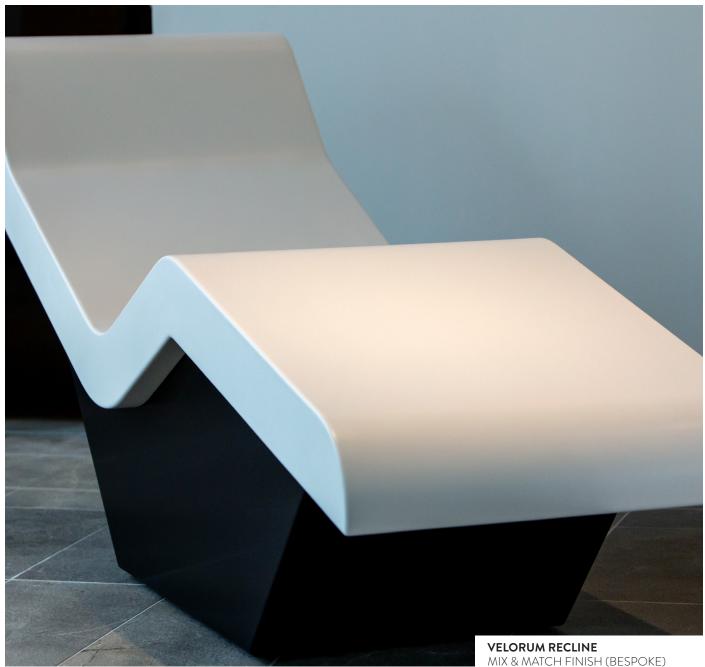

## TWO ERGONOMIC SHAPES HAVE BEEN CREATED THROUGH CONSIDERED RESEARCH & DEVELOPMENT TO PROVIDE TOTAL COMFORT.

VELORUM LOUNGERS CAN BE USED IN EITHER COMMERCIAL OR DOMESTIC SETTINGS AND ARE SUITABLE FOR BOTH POOL SIDE\* OR AS PART OF WIDER SPA SCHEME.

For our more adventurous clients there are 2 exciting colour ranges, one cool and contemporary and one with warm, natural colours and textures.

Finally there is a bespoke option which allows clients to create something more unique with a wider choice of colours and visual finishes, this option also offers the opportunity to mix & match the bases and tops.